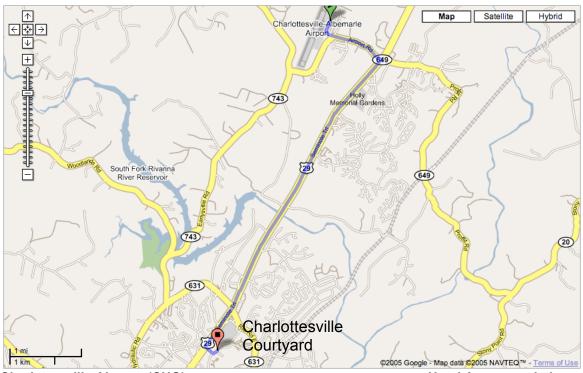

## Directions From Charlottesville Airport To Hotel Accommodations

Charlottesville Airport (CHO)
Charlottesville Albemarle Airport
100 Bowen Loop, Charlottesville, VA 22911

Hotel Accommodations Courtyard by Marriott Charlottesville (North) 638 Hillsdale Dr, Charlottesville, VA 22901 (434) 973-7100

- Exit the Airport and head east on Airport Road ("To US-29")
   Continue on airport Road for ~1 mile
- 2. Take a right onto South US-29 Continue on US-29 for ~5 miles
- 3. Take a Left onto Branchlands Blvd (there is a sign for the Marriottt) Note: Branchlands Blvd. will be three stoplights after the large US-29 intersection with Rio Rd. Look for a sign for the courtyard Marriottt on the left. If you miss Branchlands Blvd. you will see Albemarle Square Shopping Center on the left.

Continue on Branchlands Blvd. for ~0.2 miles

5. Take a Left onto Hillsdale Dr. (You will go up a hill to the hotel) Hillsdale Dr. takes you to the front of the hotel.