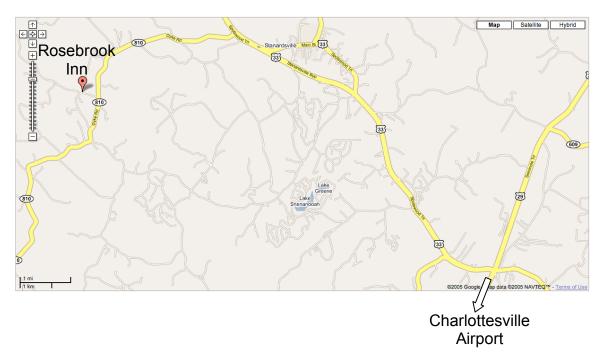

## Directions From Charlottesville Airport To Wedding and Reception Site

**Charlottesville Airport** 

Charlottesville Albemarle Airport 100 Bowen Loop, Charlottesville, VA 22911 Official Airport Designator: CHO Wedding and Reception

Rosebrook Inn 1026 Rosebrook Road, Stanardsville, VA 22973 (434) 990-0561

- Exit the Airport and head east on Airport Road to US-29 Continue on Airport Road for ~1 mile
- 2. Take a right onto South US-29 Continue on US-29 for ~12.5 miles
- 3. Take a right onto West US-33 (Spotsville Trail) at the light.

Note: Look for three large brown signs for James Madison House and Barboursville Vineyard to your right and Skyline Drive to your left. You will be heading on US-33 towards the Skyline Drive. There is a Burger King and Exxon gas station on the corner to the left. If you get to Madison Virginia you've gone 11 miles too far.

Continue on US-33 for ~7 miles

- 4. Take a left onto VA-810 (Dyke Road) Continue on VA-810 for ~3.6 miles
- 5. Take a right onto Haneytown Road (small street sign) Continue on Haneytown Road for ~0.3 miles
- Take a right onto Rosebrook Road (another small street)
   Continue on Rosebrook Road for ~150 feet.
   Look for the sign for the Rosebrook Inn.