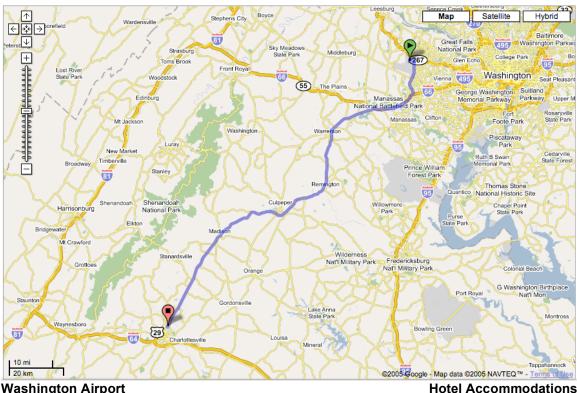

## Directions From Dulles Airport To Hotel Accommodations

Washington Airport
Washington Dulles International Airport (IAD)
45020 Aviation Dr, Sterling, VA 20166

Hotel Accommodations
Courtyard by Marriott Charlottesville (North)
638 Hillsdale Dr, Charlottesville, VA 22901
(434) 973-7100

- Exit Dulles Airport and head south on VA-28 (Sully Rd.)
   Continue on VA-28 for ~10 miles
- 2. Exit onto I-66 West (to Front Royal)
  Continue on I-66 for ~10 miles
- 3. Take Exit 43A to South US-29 (towards Charlottesville) While on US-29 avoid all of the Business 29's.

Continue on US-29 for ~78 miles

This will take you into Charlottesville.

4. Take a left onto Branchlands Blvd at the Toys-R-Us

Note: Branchlands Blvd. will be three stoplights after the large US-29 intersection with Rio Rd. Look for a sign for the courtyard Marriottt on the left. If you miss Branchlands Blvd. you will see Albemarle Square Shopping Center on the left.

Continue on Branchlands Blvd. for ~0.2 miles

5. Take a Left onto Hillsdale Dr. (You will go up a hill to the hotel) Hillsdale Dr. takes you to the front of the hotel.