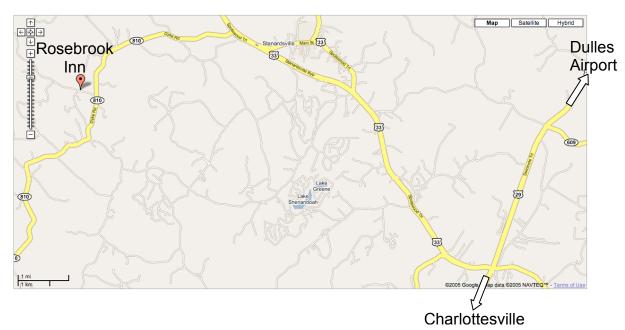

## Directions From Dulles Airport To Wedding and Reception Site

**Washington Airport** 

Washington Dulles International Airport (IAD) 45020 Aviation Dr, Sterling, VA 20166

Wedding and Reception Rosebrook Inn 1026 Rosebrook Road, Stanardsville, VA 22973

(434) 990-0561

Exit Dulles Airport and head south on VA-28 (Sully Rd.)
 Continue on VA-28 for ~10 miles

2. Exit onto I-66 West (to Front Royal)
Continue on I-66 for ~10 miles

3. Take Exit 43A to South US-29 (towards Charlottesville) While on US-29 avoid all of the Business 29's.

Continue on US-29 for ~78 miles

This will take you ~ 10 miles north of Charlottesville

4. Take a right onto West US-33 (Spotsville Trail)

Note: Look for the large brown sign for James Madison House and Barboursville Vineyard to your left and Skyline Drive to your right. You will be heading on US-33 towards the Skyline Drive. There is an Exxon gas station on the corner to the right. If you pass the Blue Ridge Café on your left you've gone too far.

Continue on US-33 for ~7 miles

- 5. Take a left onto VA-810 (Dyke Road) Continue on VA-810 for ~3.6 miles
- 6. Take a right onto Haneytown Road (small street sign look out) Continue on Haneytown Road for ~0.3 miles
- 7. Take a right onto Rosebrook Road at the 'T' Continue on Rosebrook Road for ~150 feet. Look for the sign for the Rosebrook Inn.