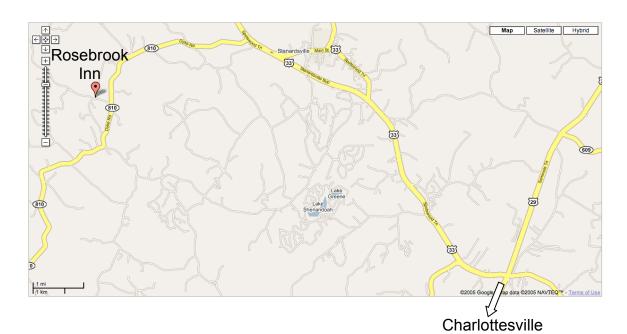

## Directions From Hotel Accommodations To Wedding and Reception Site

**Hotel Accommodations** 

Courtyard by Marriott Charlottesville (North) 638 Hillsdale Dr, Charlottesville, VA 22901 (434) 973-7100

Courtyard Marriottt Hotel

Wedding and Reception Rosebrook Inn 1026 Rosebrook Road, Stanardsville, VA 22973 (434) 990-0561

- 1. Take a right onto North US-29 Continue on US-29 for ~16 miles
- 2. Take a left onto West US-33 (Spotsville Trail) at the light.

Note: Look for three large brown signs for James Madison House and Barboursville Vineyard to your right and Skyline Drive to your left. You will be heading on US-33 towards the Skyline Drive. There is a Burger King and an Exxon gas station on the corner to the left. If you get to Madison Virginia you've gone 11 miles too far.

Continue on US-33 for ~7 miles

- 3. Take a left onto VA-810 (Dyke Road) Continue on VA-810 for ~3.6 miles
- 4. Take a right onto Haneytown Road (small street sign look out) Continue on Haneytown Road for ~0.3 miles
- Take a right onto Rosebrook Road at the 'T'. Continue on Rosebrook Road for ~150 feet. Look for the sign for the Rosebrook Inn.