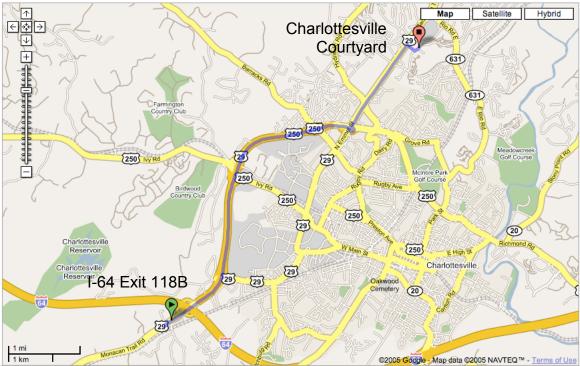

## Directions From Interstate 64 To Hotel Accommodations

Interstate 64 (driving east or west) Exit 118B Hotel Accommodations Courtyard by Marriott Charlottesville (North) 638 Hillsdale Dr, Charlottesville, VA 22901 (434) 973-7100

- 1. Exit Interstate 64 at Exit 118B and head north on US-29. You should be on a bypass. As can be seen above US-29 merges with VA-250 for a bit.
- After ~ 5 miles exit onto North US 29 ("To Washington DC"). You should now be on a main commercial road.
- 3. After ~1.5 miles take a right onto Branchlands Blvd.
- Note: Branchlands Blvd. will be the third stoplight after US-29 intersection with Hydraulic Road. If you miss Branchlands Blvd. you will see a mall on your right ("Fashion Square Mall") and eventually you will get to a big intersection with Rio Rd.

Continue on Branchlands Blvd. for ~0.2 miles

4. Take a Left onto Hillsdale Dr. Hillsdale Dr. will take you to the front of the hotel.